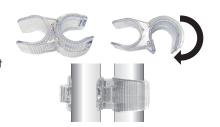

#### Step 3

Place the three assembled 10 foot displays next to each other and connect to each other using two Plastic Hinge Connectors (6).

## Plastic Hinge Connector

Used to connect all Eurofit Displays with 1.25" Diameter Poles.