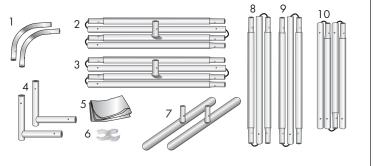

#### **Product Parts**

- 1 Top Corner Poles (x6)
- 2 4pc Top Pole (x3)
- 3 4pc Bottom Pole (x3)
- 4 Bottom Corner Poles (x6)
- 5 Graphic
- 6 Plastic Hinge Connector (x4)
- 7 Feet (x6)
- 8 3pc Left Pole (x3)
- 9 3pc Right Pole (x3)
- 10 4pc Vertical Center Pole (x3)