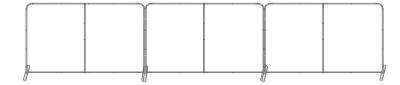

# 30FT 90" Eurofit Wall

(Three 10FT x 90" Walls connected together)

#### Step 3

Place the three assembled 10 foot displays next to each other and connect to each other using two Plastic Hinge Connectors (6).

#### Step 4

This will require three people to set up. The person in the middle will ensure the connections remain locked and the frames stay straight. Drape the Graphic (5) over the hardware as shown. Adjust as needed working from the top down.